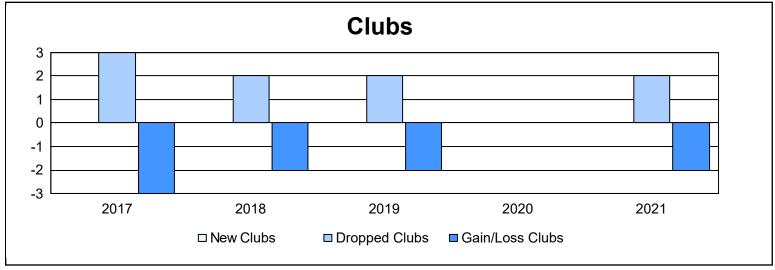

District 25 D

As of June 2021 Cumulative

| Year      | New<br>Clubs | Dropped<br>Clubs | Gain/<br>Loss<br>Clubs | New<br>Members | Charter<br>Members | Reinstate<br>Members | Transfer<br>Members | Total<br>Member<br>Added | Total<br>Members<br>Dropped | Gain/<br>Loss<br>Members |
|-----------|--------------|------------------|------------------------|----------------|--------------------|----------------------|---------------------|--------------------------|-----------------------------|--------------------------|
| 2016-2017 | 0            | 3                | -3                     | 82             | 1                  | 6                    | 3                   | 92                       | 171                         | -79                      |
| 2017-2018 | 0            | 2                | -2                     | 101            | 0                  | 3                    | 4                   | 108                      | 152                         | -44                      |
| 2018-2019 | 0            | 2                | -2                     | 107            | 0                  | 8                    | 5                   | 120                      | 136                         | -16                      |
| 2019-2020 | 0            | 0                | 0                      | 90             | 0                  | 3                    | 9                   | 102                      | 136                         | -34                      |
| 2020-2021 | 0            | 2                | -2                     | 90             | 1                  | 2                    | 4                   | 97                       | 114                         | -17                      |
| Average   | 0            | 2                | -2                     | 94             | 0                  | 4                    | 5                   | 104                      | 142                         | -38                      |