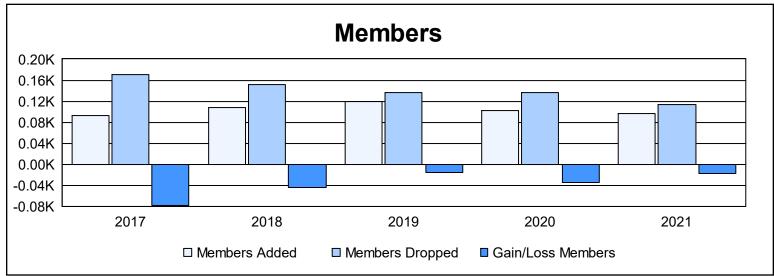

District 25 D

As of June 2021 Cumulative

| Year      | New<br>Clubs | Dropped<br>Clubs | Gain/<br>Loss<br>Clubs | New<br>Members | Charter<br>Members | Reinstate<br>Members | Transfer<br>Members | Total<br>Member<br>Added | Total<br>Members<br>Dropped | Gain/<br>Loss<br>Members |
|-----------|--------------|------------------|------------------------|----------------|--------------------|----------------------|---------------------|--------------------------|-----------------------------|--------------------------|
| 2016-2017 | 0            | 3                | -3                     | 82             | 1                  | 6                    | 3                   | 92                       | 171                         | -79                      |
| 2017-2018 | 0            | 2                | -2                     | 101            | 0                  | 3                    | 4                   | 108                      | 152                         | -44                      |
| 2018-2019 | 0            | 2                | -2                     | 107            | 0                  | 8                    | 5                   | 120                      | 136                         | -16                      |
| 2019-2020 | 0            | 0                | 0                      | 90             | 0                  | 3                    | 9                   | 102                      | 136                         | -34                      |
| 2020-2021 | 0            | 2                | -2                     | 90             | 1                  | 2                    | 4                   | 97                       | 114                         | -17                      |
| Average   | 0            | 2                | -2                     | 94             | 0                  | 4                    | 5                   | 104                      | 142                         | -38                      |